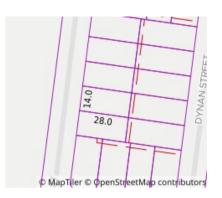

#### Property offered for sale

Address Including suburb and postcode

76 Grafton Street, Mernda Vic 3754

28/09/2020 14:33

Property Type: house Land Size: 392 sqm approx Agent Comments Indicative Selling Price \$600,000 - \$650,000 Median House Price Year ending June 2020: \$565,000