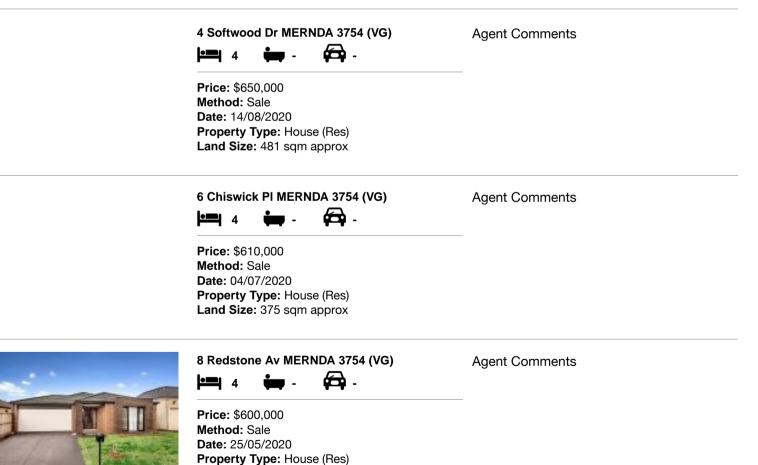

| Ad | dress of comparable property | Price     | Date of sale |
|----|------------------------------|-----------|--------------|
| 1  | 4 Softwood Dr MERNDA 3754    | \$650,000 | 14/08/2020   |
| 2  | 6 Chiswick PI MERNDA 3754    | \$610,000 | 04/07/2020   |
| 3  | 8 Redstone Av MERNDA 3754    | \$600,000 | 25/05/2020   |

# **Comparable Properties**

Account - Harcourts Rata & Co | P: 03 94657766 | F: 03 94643177

Land Size: 448 sqm approx

The information contained herein is to be used as a guide only. Although every care has been taken in the preparation of the information, we stress that particulars herein are for information only and do not constitute representations by the Owners or Agent. Sales data is provided as a guide to market activity, and we do not necessarily claim to have acted as the selling agent in these transactions.