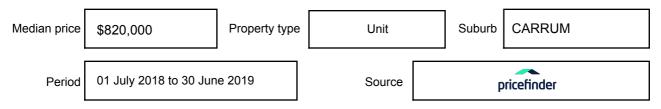

e expressed as a single price, or as a price range with the difference between the upper and lower amounts not more than 10% of the lower amount.

This Statement of Information must be provided to a prospective buyer within two business days of a request and displayed at any open for inspection for the property for sale.

It is recommended that the address of the property being offered for sale be checked at

services.land.vic.gov.au/landchannel/content/addressSearch before being entered in this Statement of Information.

## Property offered for sale

Address Including suburb and postcode

1/711 NEPEAN HIGHWAY, CARRUM, VIC 3197

## Indicative selling price

For the meaning of this price see consumer.vic.gov.au/underquoting

Price Range:

\$1,450,000 to \$1,550,000

#### Median sale price



#### **Comparable property sales**

The estate agent or agent's representative reasonably believes that fewer than three comparable properties were sold within two kilometres of the property for sale in the last six months.