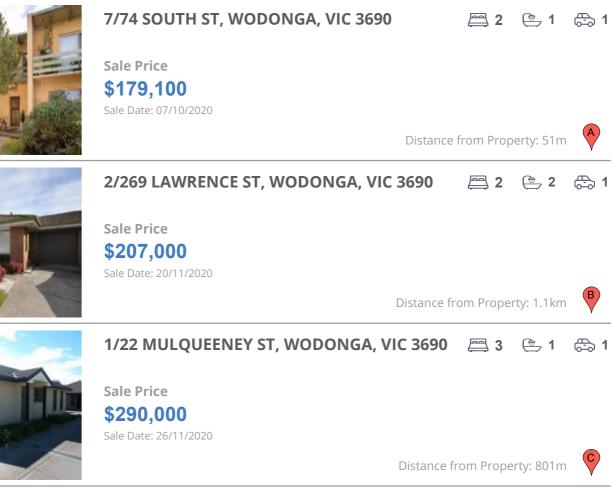

### **COMPARABLE PROPERTIES**

These are the three properties sold within five kilometres of the property for sale in the last 18 months that the estate agent or agent's representative considers to be most comparable to the property for sale.

#### **Comparable property sales**

These are the three properties sold within five kilometres of the property for sale in the last 18 months that the estate agent or agent's representative considers to be most comparable to the property for sale.

| Address of comparable property        | Price     | Date of sale |
|---------------------------------------|-----------|--------------|
| 7/74 SOUTH ST, WODONGA, VIC 3690      | \$179,100 | 07/10/2020   |
| 2/269 LAWRENCE ST, WODONGA, VIC 3690  | \$207,000 | 20/11/2020   |
| 1/22 MULQUEENEY ST, WODONGA, VIC 3690 | \$290,000 | 26/11/2020   |