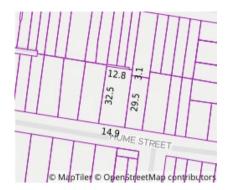

Property Type: House (Previously Occupied - Detached)
Land Size: 487 sqm approx

Agent Comments

Indicative Selling Price \$3,500,000 - \$3,850,000 Median House Price

March quarter 2021: \$2,550,000