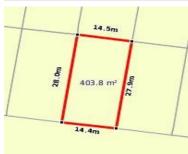

# 13 WURRAK CRESCENT, TORQUAY, VIC 🕮 -

**Indicative Selling Price** 

For the meaning of this price see consumer.vic.au/underquoting

**Single Price:** 

\$385,000

### Property offered for sale

|           | Address    |  |  |
|-----------|------------|--|--|
| Including | suburb and |  |  |
|           | postcode   |  |  |

13 WURRAK CRESCENT, TORQUAY, VIC 3228