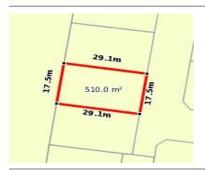

# 13 WURRAK CRESCENT, TORQUAY, VIC 🕮 -

**Indicative Selling Price** 

For the meaning of this price see consumer.vic.au/underquoting

**Single Price:** 

\$385,000

### Property offered for sale

|           | Address    |  |  |
|-----------|------------|--|--|
| Including | suburb and |  |  |
|           | postcode   |  |  |

13 WURRAK CRESCENT, TORQUAY, VIC 3228