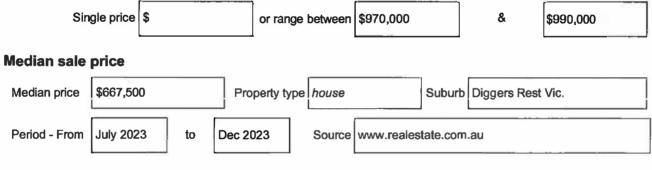

The indicative selling price in this Statement of Information may be expressed as a single price, or as a price range with the difference between the upper and lower amounts not more than 10% of the lower amount.

## Indicative selling price

For the meaning of this price see consumer.vic.gov.au/underquoting (\*Delete single price or range as applicable)