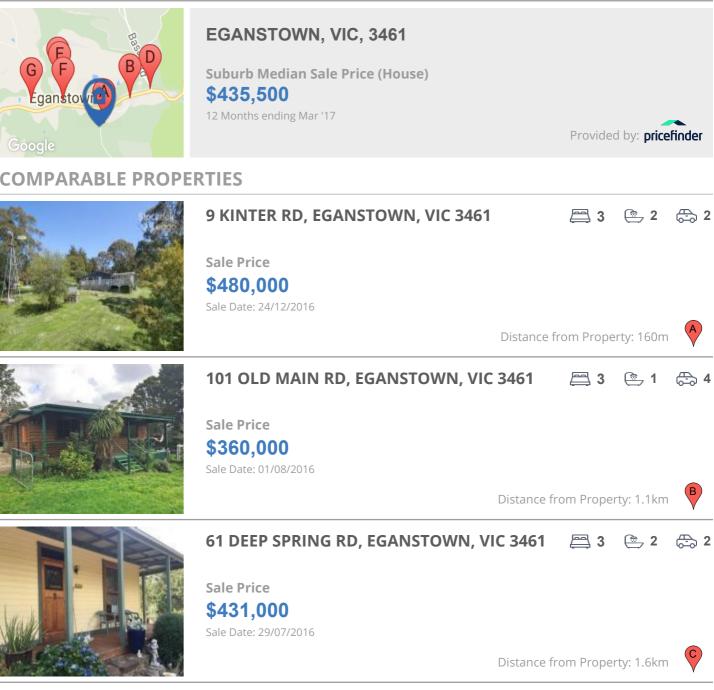

## SUBURB MEDIAN

|     | <b>7 BASALT RD, EGANSTOWN, VIC 3461</b> Sale Price \$310,000 Sale Date: 16/05/2016       | <b>A</b> 3 | 1              | <b>2</b>   |
|-----|------------------------------------------------------------------------------------------|------------|----------------|------------|
|     | Distance from Property: 1.6km                                                            |            |                |            |
|     | <b>51 DEEP SPRING RD, EGANSTOWN, VIC 3461 Sale Price \$440,000</b> Sale Date: 07/04/2016 | <b>3</b>   | ۵              | <b>(</b>   |
| - A | Distance f                                                                               | from Prope | rty: 1.5km     | F          |
|     | <b>9 DEEP SPRING RD, EGANSTOWN, VIC 3461</b> Sale Price \$530,000 Sale Date: 09/09/2016  | <u> </u>   | 2              | <b>₽</b> 2 |
|     | Distance                                                                                 | from Prope | rty: 1.1km     | F          |
|     | MIDLAND HWY, EGANSTOWN, VIC 3461 Sale Price                                              | <b>-</b>   | ( <del>)</del> | ê-         |
|     | \$225,000<br>Sale Date: 13/08/2016<br>Distance 1                                         | from Prope | rty: 1.9km     | G          |