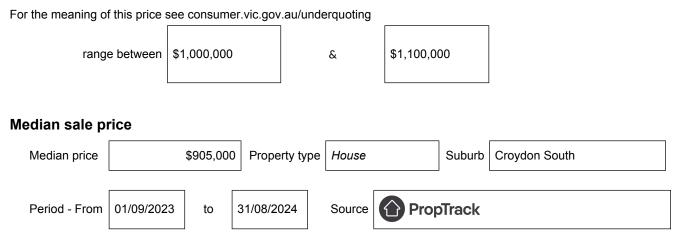

## Statement of Information Single residential property located in the Melbourne metropolitan area

Section 47AF of the Estate Agents Act 1980

## Property offered for sale

Address Including suburb and postcode

15 Olympus Drive, Croydon South, Vic 3136

## Indicative selling price



## Comparable property sales (\*Delete A or B below as applicable)

**A**\* These are the three properties sold within two kilometres of the property for sale in the last six months that the estate agent or agent's representative considers to be most comparable to the property for sale.

| Address of comparable property               | Price       | Date of sale |
|----------------------------------------------|-------------|--------------|
| 26 Mulduri Crescent, Croydon South, VIC 3136 | \$1,055,000 | 21/03/2024   |
| 26A Taylors Road, Croydon, VIC 3136          | \$1,130,000 | 05/06/2024   |
| 28 The Pass, Croydon, VIC 3136               | \$1,155,000 | 08/08/2024   |

OR

**B**<sup>\*</sup> The estate agent or agent's representative reasonably believes that fewer than three comparable