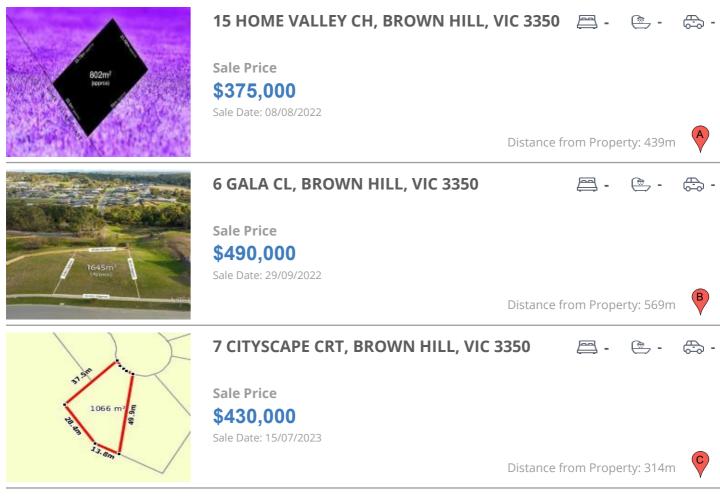

# **COMPARABLE PROPERTIES**

These are the three properties sold within five kilometres of the property for sale in the last 18 months that the estate agent or agent's representative considers to be most comparable to the property for sale.

#### **Comparable property sales**

These are the three properties sold within five kilometres of the property for sale in the last 18 months that the estate agent or agent's representative considers to be most comparable to the property for sale.

| Address of comparable property          | Price     | Date of sale |
|-----------------------------------------|-----------|--------------|
| 15 HOME VALLEY CH, BROWN HILL, VIC 3350 | \$375,000 | 08/08/2022   |
| 6 GALA CL, BROWN HILL, VIC 3350         | \$490,000 | 29/09/2022   |
| 7 CITYSCAPE CRT, BROWN HILL, VIC 3350   | \$430,000 | 15/07/2023   |