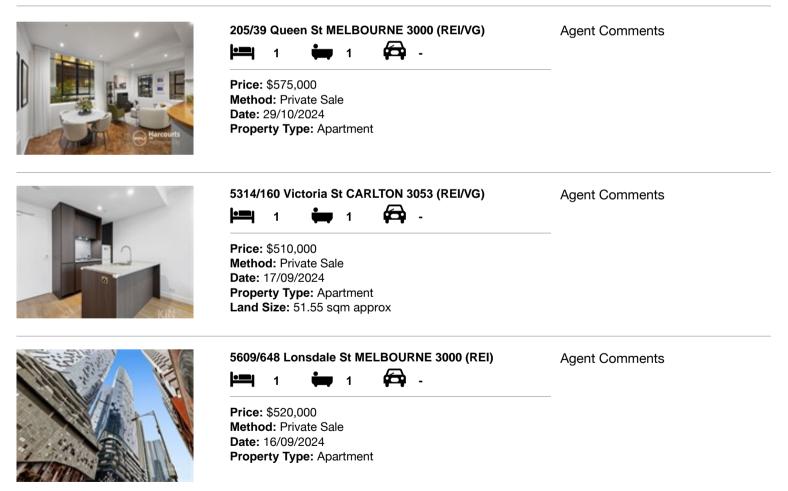

#### Comparable property sales (\*Delete A or B below as applicable)

A\* These are the three properties sold within two kilometres of the property for sale in the last six months that the estate agent or agent's representative considers to be most comparable to the property for sale.

| Add | dress of comparable property        | Price     | Date of sale |
|-----|-------------------------------------|-----------|--------------|
| 1   | 205/39 Queen St MELBOURNE 3000      | \$575,000 | 29/10/2024   |
| 2   | 5314/160 Victoria St CARLTON 3053   | \$510,000 | 17/09/2024   |
| 3   | 5609/648 Lonsdale St MELBOURNE 3000 | \$520,000 | 16/09/2024   |