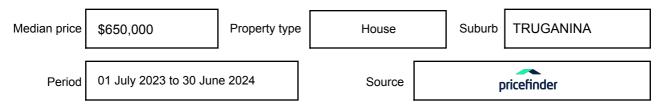

### **TRUGANINA, VIC, 3029**

Suburb Median Sale Price (House)

\$650,000

01 July 2023 to 30 June 2024

Provided by: pricefinder