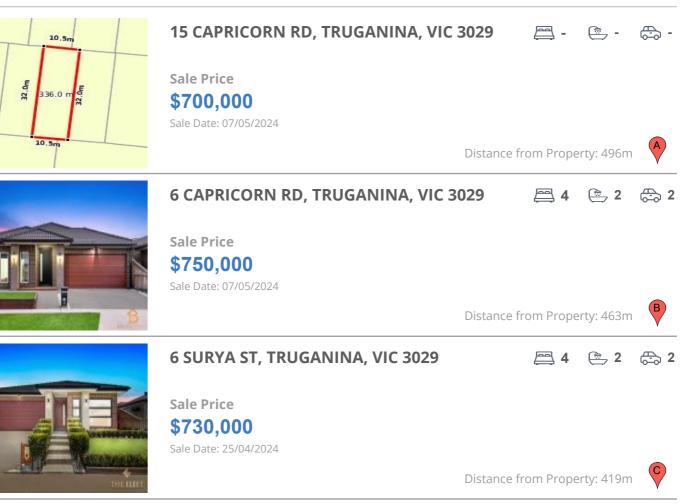

# **COMPARABLE PROPERTIES**

These are the three properties sold within two kilometres of the property for sale in the last six months that the estate agent or agent's representative considers to be most comparable to the property for sale.

### **Comparable property sales**

These are the three properties sold within two kilometres of the property for sale in the last six months that the estate agent or agent's representative considers to be most comparable to the property for sale.

| Address of comparable                | Price     | Date of sale |
|--------------------------------------|-----------|--------------|
| 15 CAPRICORN RD, TRUGANINA, VIC 3029 | \$700,000 | 07/05/2024   |
| 6 CAPRICORN RD, TRUGANINA, VIC 3029  | \$750,000 | 07/05/2024   |
| 6 SURYA ST, TRUGANINA, VIC 3029      | \$730,000 | 25/04/2024   |