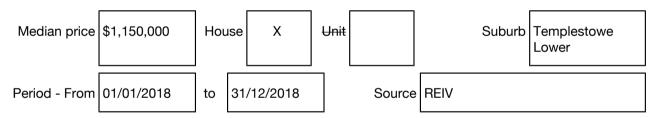

#### Median sale price

Median House Price Year ending December 2018: \$1,150,000