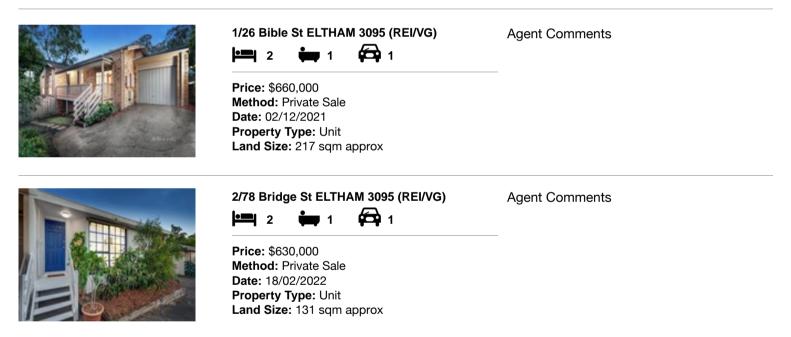

| Ad | dress of comparable property | Price     | Date of sale |
|----|------------------------------|-----------|--------------|
| 1  | 1/26 Bible St ELTHAM 3095    | \$660,000 | 02/12/2021   |
| 2  | 2/78 Bridge St ELTHAM 3095   | \$630,000 | 18/02/2022   |
| 3  |                              |           |              |