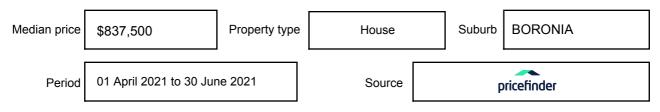

n may be expressed as a single price, or as a price range with the difference between the upper and lower amounts not more than 10% of the lower amount.

This Statement of Information must be provided to a prospective buyer within two business days of a request and displayed at any open for inspection for the property for sale.

It is recommended that the address of the property being offered for sale be checked at

services.land.vic.gov.au/landchannel/content/addressSearch before being entered in this Statement of Information.

## Property offered for sale

Address Including suburb and postcode

16 DINSDALE ROAD, BORONIA, VIC 3155

## Indicative selling price

For the meaning of this price see consumer.vic.gov.au/underquoting

Price Range:

\$690,000 to \$759,000

#### Median sale price



#### **Comparable property sales**

These are the three properties sold within two kilometres of the property for sale in the last six months that the estate agent or agent's representative considers to be most comparable to the property for sale.

| Address of comparable property           | Price      | Date of sale |
|------------------------------------------|------------|--------------|
| 2 COLORADO CRT, FERNTREE GULLY, VIC 3156 | *\$772,000 | 07/08/2021   |
| 6 CUMBERLAND AVE, BAYSWATER, VIC 3153    | \$742,500  | 27/05/2021   |
| 3 MARVILLE CRT, BORONIA, VIC 3155        | \$750,000  | 18/03/2021   |

This Statement of Information was prepared on: 20/

20/09/2021