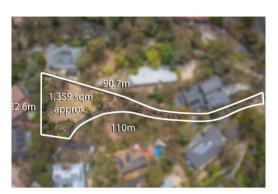

## Section 47AF of the Estate Agents Act 1980

| Property offe                                                                                                                                                                                                          | ered for s                                                                                                                                                                                  | sale      |                       |             |          |         |         | -            |
|------------------------------------------------------------------------------------------------------------------------------------------------------------------------------------------------------------------------|---------------------------------------------------------------------------------------------------------------------------------------------------------------------------------------------|-----------|-----------------------|-------------|----------|---------|---------|--------------|
| Address Including suburb and postcode                                                                                                                                                                                  |                                                                                                                                                                                             | 37 Piper  | Crescent, Eltham Vic  | 3095        |          |         |         |              |
| Indicative se                                                                                                                                                                                                          | lling pric                                                                                                                                                                                  | се        |                       |             |          |         |         |              |
| For the meaning of this price see consumer.vic.gov.au/underquoting                                                                                                                                                     |                                                                                                                                                                                             |           |                       |             |          |         |         |              |
| Range betwe                                                                                                                                                                                                            | en \$690,                                                                                                                                                                                   | 000       | &                     | \$750,000   |          |         |         |              |
| Median sale price                                                                                                                                                                                                      |                                                                                                                                                                                             |           |                       |             |          |         |         |              |
| Median price                                                                                                                                                                                                           | \$610,00                                                                                                                                                                                    | 00        | Property Type Vaca    | ant land    | Sub      | ourb El | tham    |              |
| Period - From                                                                                                                                                                                                          | 13/03/2                                                                                                                                                                                     | 1024      | to 12/03/2025         | Sou         | urce Pro | perty D | ata     |              |
| Comparable property sales (*Delete A or B below as applicable)                                                                                                                                                         |                                                                                                                                                                                             |           |                       |             |          |         |         |              |
| A* These are the three properties sold within two kilometres of the property for sale in the last six months that the estate agent or agent's representative considers to be most comparable to the property for sale. |                                                                                                                                                                                             |           |                       |             |          |         |         |              |
| Address of comparable property                                                                                                                                                                                         |                                                                                                                                                                                             |           |                       |             |          | Price   | e       | Date of sale |
| 1                                                                                                                                                                                                                      |                                                                                                                                                                                             |           |                       |             |          |         |         |              |
| 2                                                                                                                                                                                                                      |                                                                                                                                                                                             |           |                       |             |          |         |         |              |
| 3                                                                                                                                                                                                                      |                                                                                                                                                                                             |           |                       |             |          |         |         |              |
| OR                                                                                                                                                                                                                     |                                                                                                                                                                                             |           |                       |             |          |         |         |              |
|                                                                                                                                                                                                                        | The estate agent or agent's representative reasonably believes that fewer than three comparable properties were sold within two kilometres of the property for sale in the last six months. |           |                       |             |          |         |         |              |
|                                                                                                                                                                                                                        |                                                                                                                                                                                             | This Stat | tement of Information | n was prepa | ared on: |         | 13/03/2 | 025 10·02    |