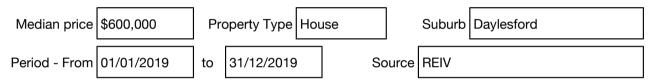

#### Median sale price

Indicative Selling Price \$875,000 Median House Price Year ending December 2019: \$600,000