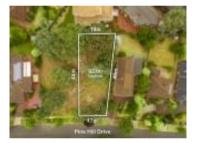

| Ad | dress of comparable property        | Price       | Date of sale |
|----|-------------------------------------|-------------|--------------|
| 1  | 22 Pine Hill Dr DONCASTER EAST 3109 | \$1,160,000 | 26/10/2020   |
| 2  |                                     |             |              |
| 3  |                                     |             |              |

## **Comparable Properties**

22 Pine Hill Dr DONCASTER EAST 3109 (REI) Agent Comments

Price: \$1,160,000 Method: Private Sale Date: 26/10/2020 Property Type: Land (Res) Land Size: 823 sqm approx

The estate agent or agent's representative reasonably believes that fewer than three comparable properties were sold within two kilometres of the property for sale in the last six months.