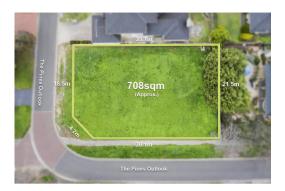

#### Property offered for sale

Including suburb and postcode

Address 23 The Pines Outlook, Doncaster East Vic 3109

# **RT Edgar**

**Property Type:** Land (Res) **Land Size:** 708 sqm approx Agent Comments Alan Wang 03 8888 2020 0401 660 297 awang@rtedgar.com.au

Indicative Selling Price \$1,150,000 - \$1,250,000 Median House Price 26/11/2019 - 25/11/2020: \$1,260,000