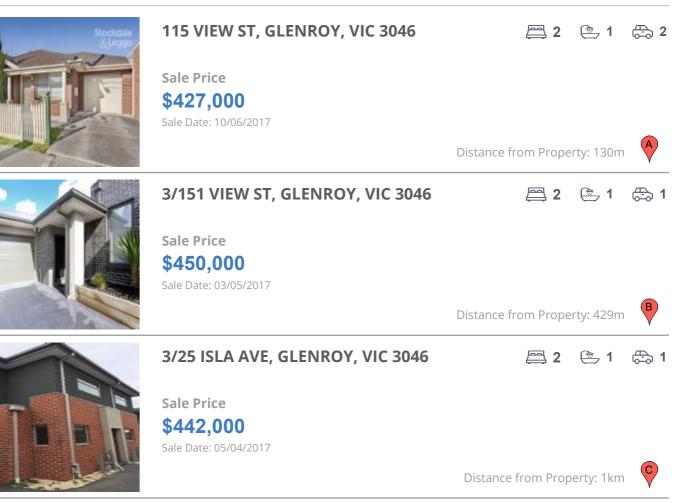

#### **Comparable property sales**

These are the three properties sold within two kilometres of the property for sale in the last six months that the estate agent or agent's representative considers to be most comparable to the property for sale.

| Address of comparable property   | Price     | Date of sale |
|----------------------------------|-----------|--------------|
| 115 VIEW ST, GLENROY, VIC 3046   | \$427,000 | 10/06/2017   |
| 3/151 VIEW ST, GLENROY, VIC 3046 | \$450,000 | 03/05/2017   |
| 3/25 ISLA AVE, GLENROY, VIC 3046 | \$442,000 | 05/04/2017   |