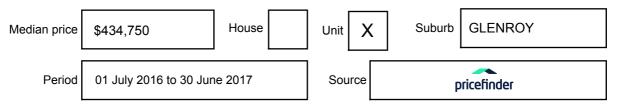

## GLENROY, VIC, 3046

Suburb Median Sale Price (Unit)

\$434,750

01 July 2016 to 30 June 2017

Provided by: pricefinder