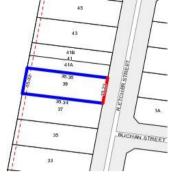

# Single residential property located in the Melbourne metropolitan area

#### Section 47AF of the Estate Agents Act 1980

| Including subu    |                  | Fletcher Street, Moorabbin Vic 3189 |               |          |         |      |        |           |  |  |
|-------------------|------------------|-------------------------------------|---------------|----------|---------|------|--------|-----------|--|--|
| ndicative sell    | ing price        |                                     |               |          |         |      |        |           |  |  |
| or the meaning    | of this price se | ee consu                            | ımer.vic.gov. | au/under | quoting |      |        |           |  |  |
| Range between     | n \$950,000      |                                     | &             | \$1,00   | 00,000  |      |        |           |  |  |
| Median sale price |                  |                                     |               |          |         |      |        |           |  |  |
| Median price      | \$1,189,500      | Hous                                | e X           | Unit     |         |      | Suburb | Moorabbin |  |  |
| Period - From     | 01/01/2017       | to 3                                | 31/12/2017    |          | Source  | REIV |        |           |  |  |