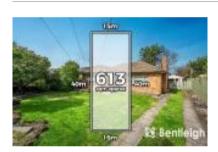

### Comparable Properties

510 South Rd MOORABBIN 3189 (REI)

Price: \$1,070,000 Method: Private Sale Date: 19/03/2018

Rooms: -

Property Type: House (Res)

Agent Comments

28 Franklin St MOORABBIN 3189 (REI)

**1** 3

Price: \$1,050,000 Method: Auction Sale Date: 28/10/2017

Rooms: -

Property Type: House (Res) Land Size: 652 sqm approx

**Agent Comments** 

16 Rowans Rd HIGHETT 3190 (REI)

4

Price: \$1,035,000

Method: Sold Before Auction