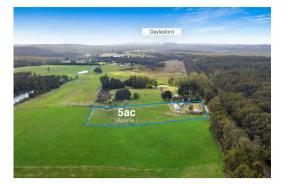

| Ade | dress of comparable property                  | Price     | Date of sale |
|-----|-----------------------------------------------|-----------|--------------|
| 1   | 18 Hogans La MUSK VALE 3461                   | \$650,000 | 23/04/2018   |
| 2   | 1689 Ballan daylesford Rd KORWEINGUBOORA 3461 | \$610,000 | 11/12/2018   |
| 3   | 2556 Ballan Daylesford Rd MUSK VALE 3461      | \$595,000 | 23/07/2019   |

# **Comparable Properties**

Price: \$650,000 Method: Sale Date: 23/04/2018 Property Type: Hobby Farm < 20 ha (Rur) Land Size: 5000 sqm approx

Agent Comments

1689 Ballan daylesford Rd KORWEINGUBOORA 3461 (REI/VG) Agent Comments