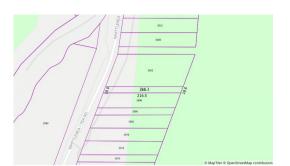

### Section 47AF of the Estate Agents Act 1980

| <b>Property</b> | offered t | for sale |
|-----------------|-----------|----------|
|-----------------|-----------|----------|

| Address               | 2992 Whittlesea-yea Road, Flowerdale Vic 3717 |
|-----------------------|-----------------------------------------------|
| Including suburb or   |                                               |
| locality and postcode |                                               |
|                       |                                               |

#### Indicative selling price

For the meaning of this price see consumer.vic.gov.au/underquoting

| Range between  | \$170,000 | & | \$185,000 |
|----------------|-----------|---|-----------|
| riango solwoon | Ψ170,000  | • | Ψ100,000  |