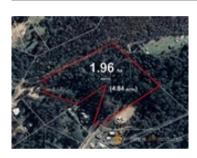

> **Indicative Selling Price** \$170,000 - \$185,000 **Median Land Price**

12/11/2020 - 11/11/2021: \$270,000

Property Type: Hobby Farm < 20

Land Size: 4000 sqm approx

**Agent Comments** 