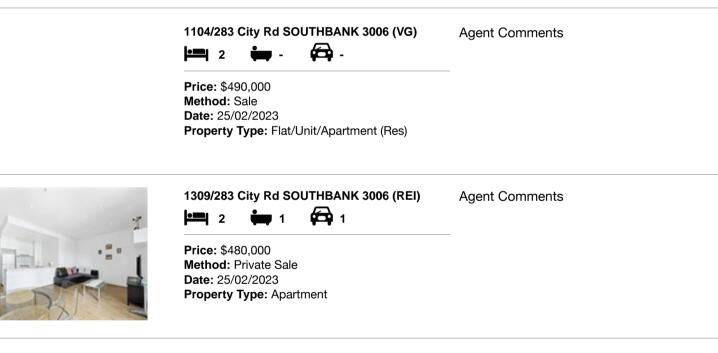

## Comparable property sales (\*Delete A or B below as applicable)

A\* These are the three properties sold within two kilometres of the property for sale in the last sixmonths that the estate agent or agent's representative considers to be most comparable to the property for sale.

| Ad | dress of comparable property    | Price     | Date of sale |
|----|---------------------------------|-----------|--------------|
| 1  | 1104/283 City Rd SOUTHBANK 3006 | \$490,000 | 25/02/2023   |
| 2  | 1309/283 City Rd SOUTHBANK 3006 | \$480,000 | 25/02/2023   |
| 3  |                                 |           |              |