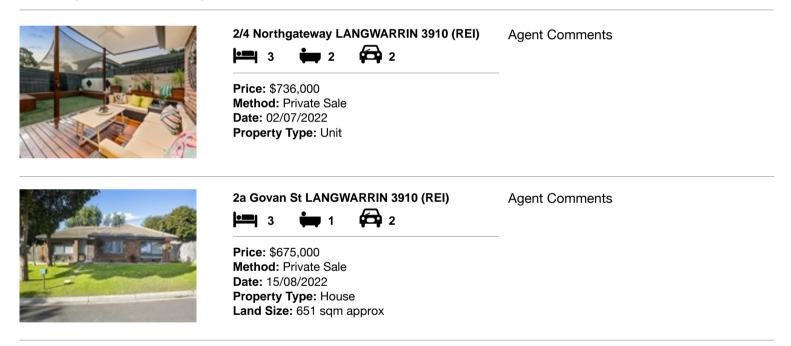

### Comparable property sales (\*Delete A or B below as applicable)

A\* These are the three properties sold within two kilometres of the property for sale in the last sixmonths that the estate agent or agent's representative considers to be most comparable to the property for sale.

| Ad | dress of comparable property     | Price     | Date of sale |
|----|----------------------------------|-----------|--------------|
| 1  | 2/4 Northgateway LANGWARRIN 3910 | \$736,000 | 02/07/2022   |
| 2  | 2a Govan St LANGWARRIN 3910      | \$675,000 | 15/08/2022   |
| 3  |                                  |           |              |