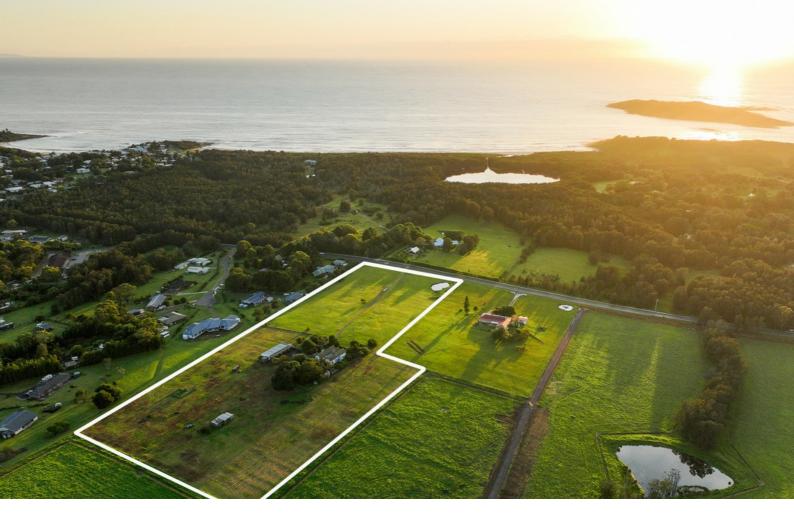

# Murramarang House where Farmland meets the Sea

Murramarang house is for the first time in 52 years for sale. Set between the stunning south coast beaches of Bawley Point and the world class equestrian Center of Willinga Park. This historic property is one of the oldest land grants in the Shoalhaven, with the original grant of 1040 hectares occurring on the 22nd March 1828.

### 226 Murramarang Road, Bawley Point

•

3

1

5

10 ac

Legal Description: 226 Murramarang Road Bawley Point NSW 2539

Local Authority: Shoalhaven City Council