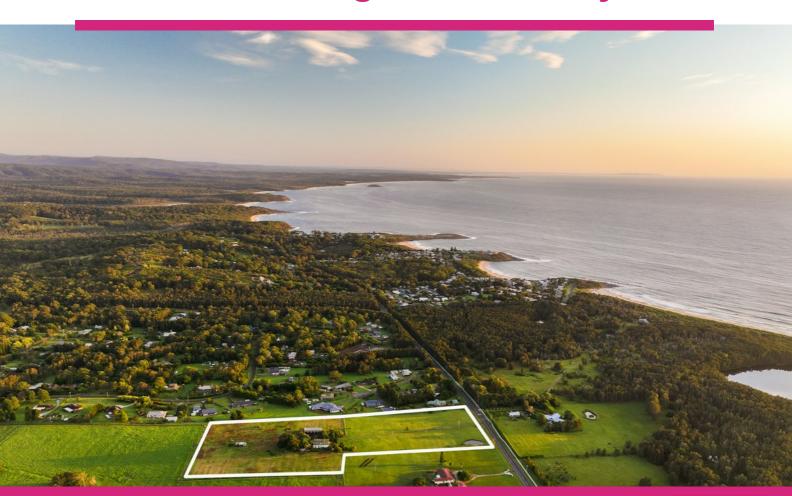

# Murramarang House where Farmland meets the Sea

Murramarang house is for the first time in 52 years for sale. Set between the stunning south coast beaches of Bawley Point and the world class equestrian Center of Willinga Park. This historic property is one of the oldest land grants in the Shoalhaven, with the original grant of 1040 hectares occurring on the 22nd March 1828.