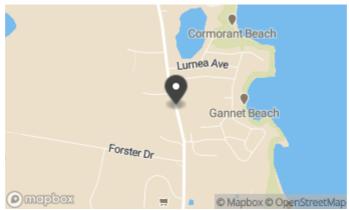

### 226 Murramarang Road, Bawley Point

•

3

1

5

10 ac

Legal Description: 226 Murramarang Road Bawley Point NSW 2539

Local Authority: Shoalhaven City Council

# Murramarang House where Farmland meets the Sea

Murramarang house is for the first time in 52 years for sale. Set between the stunning south coast beaches of Bawley Point and the world class equestrian Center of Willinga Park. This historic property is one of the oldest land grants in the Shoalhaven, with the original grant of 1040 hectares occurring on the 22nd March 1828.