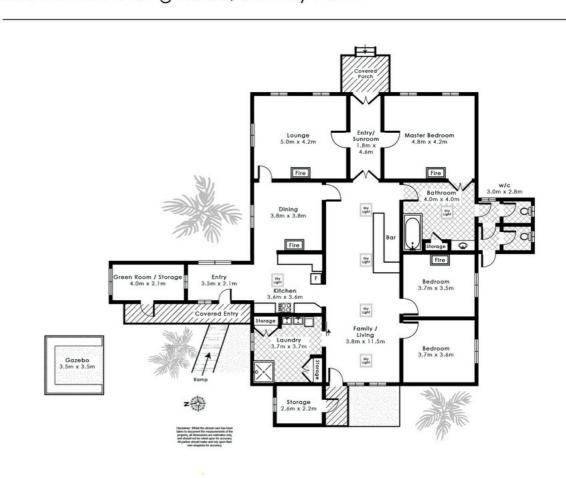

Year Built: (If Known)

Exterior Construction: Render

Roof: Tile

Mail Service: Daily

Red Bin - Weekly

Garbage Collection: Yellow Bin (Recycling) - Fortnightly

Sewage: Onsite Septic System

Water Supply: Tank Water