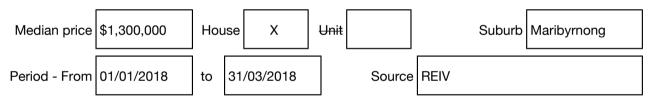

#### Median sale price

Rooms: Property Type: Townhouse (Res) Land Size: 100 sqm approx Agent Comments Indicative Selling Price \$1,050,000 - \$1,100,000 Median House Price March quarter 2018: \$1,300,000

Superbly proportioned, discerningly appointed and boasting spectacular city views, this five-bedroom three-bathroom home excels. Highlighting: vast open Miele kitchen/dining/living to entertainer's balcony, retreat, elevator, automatic double garage and excellent extras.