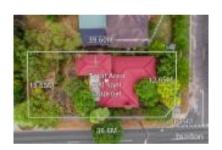

45 Finch St BURWOOD 3125 (REI)

Price: \$1,270,600 Method: Auction Sale Date: 17/06/2017

Rooms: -

Property Type: House (Res) Land Size: 585 sqm approx

Agent Comments

50 Finch St BURWOOD 3125 (REI)

Price: \$1,170,000 Method: Auction Sale Date: 12/08/2017