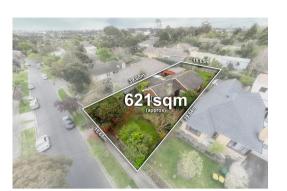

# Comparable Properties

1 Leonard St BURWOOD 3125 (REI)

Price: \$1,363,500 Method: Auction Sale Date: 22/04/2017

Rooms: -

Property Type: House (Res) Land Size: 620 sqm approx

**Agent Comments** 

Corner block