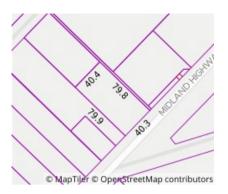

#### Property offered for sale

Including suburb or locality and postcode

Address 811 Midland Highway, Huntly Vic 3551

24/06/2021 11:37

Property Type: House (Previously Occupied - Detached) Land Size: 3035 sqm approx Agent Comments

**Indicative Selling Price** \$495,000 - \$525,000 **Median House Price** March quarter 2021: \$445,000