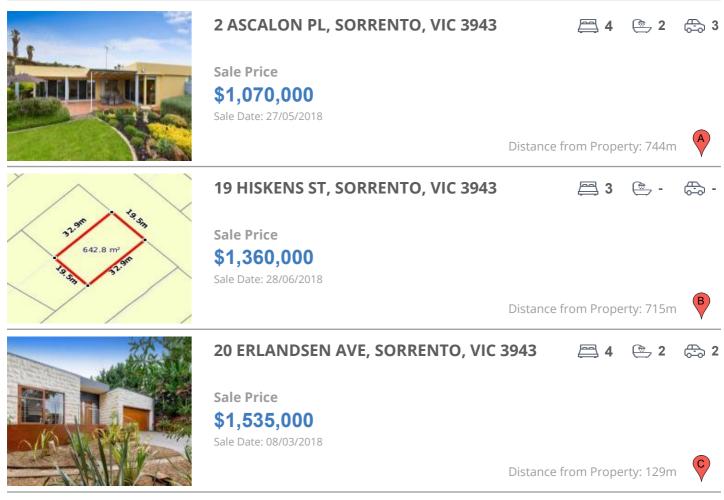

## **COMPARABLE PROPERTIES**

These are the three properties sold within two kilometres of the property for sale in the last six months that the estate agent or agent's representative considers to be most comparable to the property for sale.

#### **Comparable property sales**

These are the three properties sold within two kilometres of the property for sale in the last six months that the estate agent or agent's representative considers to be most comparable to the property for sale.

| Address of comparable property       | Price       | Date of sale |
|--------------------------------------|-------------|--------------|
| 2 ASCALON PL, SORRENTO, VIC 3943     | \$1,070,000 | 27/05/2018   |
| 19 HISKENS ST, SORRENTO, VIC 3943    | \$1,360,000 | 28/06/2018   |
| 20 ERLANDSEN AVE, SORRENTO, VIC 3943 | \$1,535,000 | 08/03/2018   |