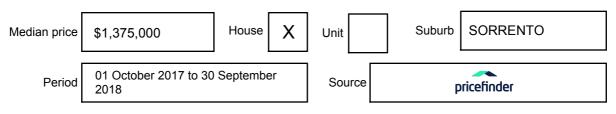

## **MEDIAN SALE PRICE**

## SORRENTO, VIC, 3943

Suburb Median Sale Price (House)

\$1,375,000

01 October 2017 to 30 September 2018

Provided by: pricefinder