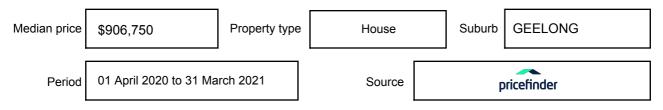

be expressed as a single price, or as a price range with the difference between the upper and lower amounts not more than 10% of the lower amount.

This Statement of Information must be provided to a prospective buyer within two business days of a request and displayed at any open for inspection for the property for sale.

It is recommended that the address of the property being offered for sale be checked at

services.land.vic.gov.au/landchannel/content/addressSearch before being entered in this Statement of Information.

## Property offered for sale

Address Including suburb and postcode

94 SWANSTON STREET, GEELONG, VIC 3220

## Indicative selling price

For the meaning of this price see consumer.vic.gov.au/underquoting

Price Range:

\$2,000,000 to \$2,200,000

#### Median sale price



#### **Comparable property sales**

The estate agent or agent's representative reasonably believes that fewer than three comparable properties were sold within five kilometres of the property for sale in the last 18 months.

This Statement of Information was prepared on: