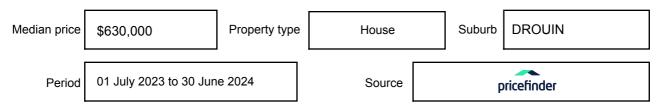

### **MEDIAN SALE PRICE**

### DROUIN, VIC, 3818

Suburb Median Sale Price (House)

\$630,000

01 July 2023 to 30 June 2024

Provided by: pricefinder