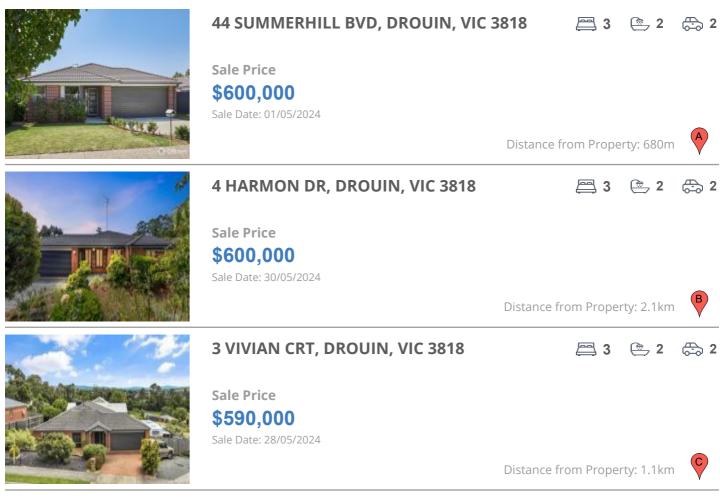

# **COMPARABLE PROPERTIES**

These are the three properties sold within five kilometres of the property for sale in the last 18 months that the estate agent or agent's representative considers to be most comparable to the property for sale.

#### **Comparable property sales**

These are the three properties sold within five kilometres of the property for sale in the last 18 months that the estate agent or agent's representative considers to be most comparable to the property for sale.

| Address of comparable property      | Price     | Date of sale |
|-------------------------------------|-----------|--------------|
| 44 SUMMERHILL BVD, DROUIN, VIC 3818 | \$600,000 | 01/05/2024   |
| 4 HARMON DR, DROUIN, VIC 3818       | \$600,000 | 30/05/2024   |
| 3 VIVIAN CRT, DROUIN, VIC 3818      | \$590,000 | 28/05/2024   |