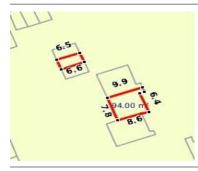

## 27/33 MANDURANG ROAD, SPRING

**Indicative Selling Price** 

For the meaning of this price see consumer.vic.au/underquoting

Single Price: \$310,000

Provided by: Kaye Lazenby, DCK Real Estate

|           | Address    |
|-----------|------------|
| Including | suburb and |
|           | postcode   |

27/33 MANDURANG ROAD, SPRING GULLY, VIC 3550