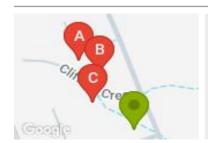

## **COMPARABLE PROPERTIES**

These are the three properties sold within five kilometres of the property for sale in the last 18 months that the estate agent or agents representative considers to be most comparable to the property for sale.

16/33 MANDURANG RD, SPRING GULLY, VIC

Sale Price

\$315,000

Sale Date: 08/11/2024

Distance from Property: 156m

19/33 MANDURANG RD, SPRING GULLY, VIC

Sale Price

\$337,500

Sale Date: 10/01/2025

Distance from Property: 116m

38/33 MANDURANG RD, SPRING GULLY, VIC

Sale Price

\$300,000

Sale Date: 05/12/2024

Distance from Property: 84m

| Address of comparable property             | Price     | Date of sale |
|--------------------------------------------|-----------|--------------|
| 16/33 MANDURANG RD, SPRING GULLY, VIC 3550 | \$315,000 | 08/11/2024   |
| 19/33 MANDURANG RD, SPRING GULLY, VIC 3550 | \$337,500 | 10/01/2025   |
| 38/33 MANDURANG RD, SPRING GULLY, VIC 3550 | \$300,000 | 05/12/2024   |