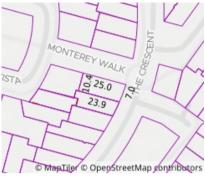

# RT Edgar

**Property Type:** 

Divorce/Estate/Family Transfers Land Size: 256 sqm approx

Agent Comments

**Indicative Selling Price** \$2,000,000 - \$2,200,000 **Median House Price** 31/08/2021 - 30/08/2022: \$1,837,000