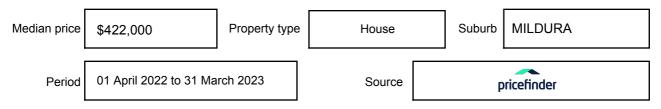

be expressed as a single price, or as a price range with the difference between the upper and lower amounts not more than 10% of the lower amount.

This Statement of Information must be provided to a prospective buyer within two business days of a request and displayed at any open for inspection for the property for sale.

It is recommended that the address of the property being offered for sale be checked at

services.land.vic.gov.au/landchannel/content/addressSearch before being entered in this Statement of Information.

### Property offered for sale

Address Including suburb and postcode

679 COWRA AVENUE, MILDURA, VIC 3500

### Indicative selling price

For the meaning of this price see consumer.vic.gov.au/underquoting

Price Range:

\$2,350,000 to \$2,500,000

#### Median sale price



#### **Comparable property sales**

The estate agent or agent's representative reasonably believes that fewer than three comparable properties were sold within five kilometres of the property for sale in the last 18 months.

This Statement of Information was prepared on: