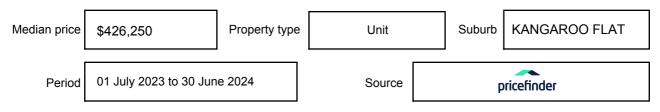

## **KANGAROO FLAT, VIC, 3555**

Suburb Median Sale Price (Unit)

\$426,250

01 July 2023 to 30 June 2024

Provided by: **pricefinder** 