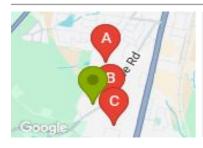

## **COMPARABLE PROPERTIES**

These are the three properties sold within five kilometres of the property for sale in the last 18 months that the estate agent or agent's representative considers to be most comparable to the property for sale.

#### **Comparable property sales**

These are the three properties sold within five kilometres of the property for sale in the last 18 months that the estate agent or agent's representative considers to be most comparable to the property for sale.

| Address of comparable property            | Price      | Date of sale |
|-------------------------------------------|------------|--------------|
| 2/23 PITTAWAY ST, KANGAROO FLAT, VIC 3555 | \$410,000  | 24/05/2023   |
| 3/103 CRUSOE RD, KANGAROO FLAT, VIC 3555  | \$435,000  | 07/06/2023   |
| 4/9 MINERS REST, KANGAROO FLAT, VIC 3555  | *\$409,000 | 12/08/2024   |