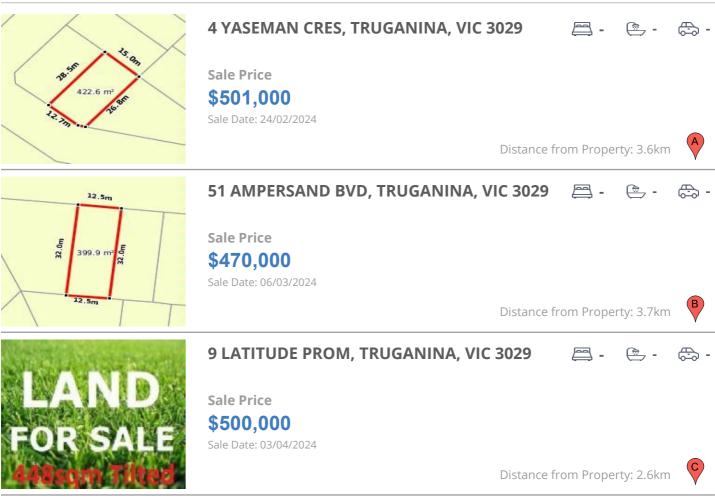

#### **Comparable property sales**

These are the three properties sold within two kilometres of the property for sale in the last six months that the estate agent or agents representative considers to be most comparable to the property for sale.

| Address of comparable property        | Price     | Date of sale |
|---------------------------------------|-----------|--------------|
| 4 YASEMAN CRES, TRUGANINA, VIC 3029   | \$501,000 | 24/02/2024   |
| 51 AMPERSAND BVD, TRUGANINA, VIC 3029 | \$470,000 | 06/03/2024   |
| 9 LATITUDE PROM, TRUGANINA, VIC 3029  | \$500,000 | 03/04/2024   |