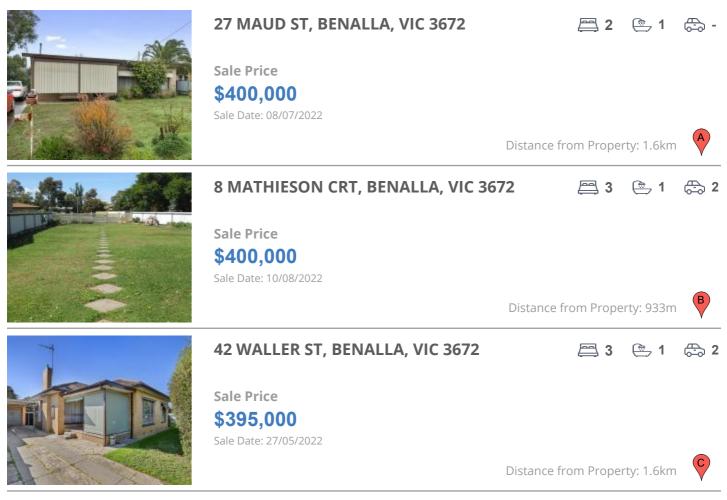

#### **Comparable property sales**

These are the three properties sold within five kilometres of the property for sale in the last 18 months that the estate agent or agent's representative considers to be most comparable to the property for sale.

| Address of comparable property     | Price     | Date of sale |
|------------------------------------|-----------|--------------|
| 27 MAUD ST, BENALLA, VIC 3672      | \$400,000 | 08/07/2022   |
| 8 MATHIESON CRT, BENALLA, VIC 3672 | \$400,000 | 10/08/2022   |
| 42 WALLER ST, BENALLA, VIC 3672    | \$395,000 | 27/05/2022   |