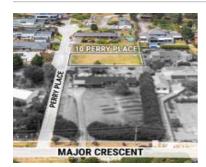

#### 10 PERRY PL, LYSTERFIELD, VIC 3156

Sale Price

\$1,020,000

Sale Date: 27/09/2023

Distance from Property: 207m

| Address of comparable property |                                    | Price       | Date of sale |
|--------------------------------|------------------------------------|-------------|--------------|
|                                | 10 PERRY PL, LYSTERFIELD, VIC 3156 | \$1,020,000 | 27/09/2023   |