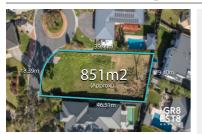

#### 10 PROVENCE RISE, LYSTERFIELD, VIC 🕮 - 🕾 -

**Indicative Selling Price** 

For the meaning of this price see consumer.vic.au/underquoting

Price Range:

\$920,000 to \$1,020,000

Provided by: Leo Zeneli, Gr8 Est8 Agents

#### Property offered for sale

Address Including suburb and postcode

10 PROVENCE RISE, LYSTERFIELD, VIC 3156

#### Indicative selling price

For the meaning of this price see consumer.vic.gov.au/underguoting

Price Range: \$920,000 to \$1,020,000