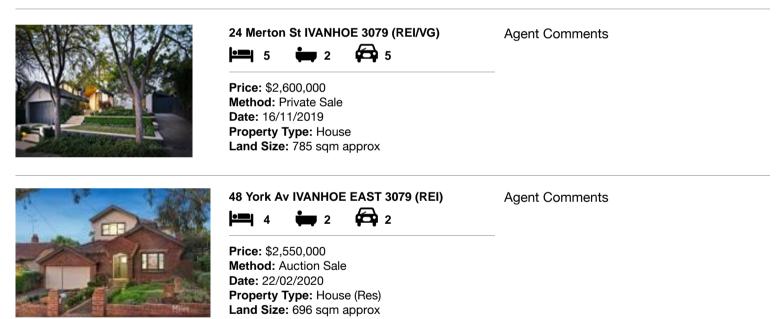

#### Comparable property sales (\*Delete A or B below as applicable)

A\* These are the three properties sold within two kilometres of the property for sale in the last sixmonths that the estate agent or agent's representative considers to be most comparable to the property for sale.

| Ad | dress of comparable property | Price       | Date of sale |
|----|------------------------------|-------------|--------------|
| 1  | 24 Merton St IVANHOE 3079    | \$2,600,000 | 16/11/2019   |
| 2  | 48 York Av IVANHOE EAST 3079 | \$2,550,000 | 22/02/2020   |
| 3  |                              |             |              |