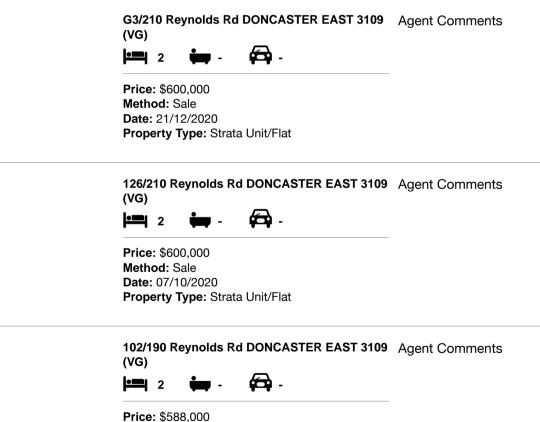

## Comparable property sales (\*Delete A or B below as applicable)

A\* These are the three properties sold within two kilometres of the property for sale in the last six months that the estate agent or agent's representative considers to be most comparable to the property for sale.

| Add | dress of comparable property            | Price     | Date of sale |
|-----|-----------------------------------------|-----------|--------------|
| 1   | G3/210 Reynolds Rd DONCASTER EAST 3109  | \$600,000 | 21/12/2020   |
| 2   | 126/210 Reynolds Rd DONCASTER EAST 3109 | \$600,000 | 07/10/2020   |
| 3   | 102/190 Reynolds Rd DONCASTER EAST 3109 | \$588,000 | 08/12/2020   |

# **Comparable Properties**

Price: \$588,000 Method: Sale Date: 08/12/2020 Property Type: Strata Unit/Flat

Account - Jellis Craig | P: 03 9908 5700