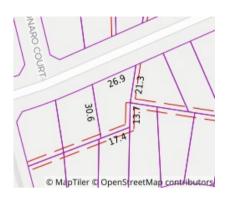

28/05/2024 16:24

Rooms: 7 Property Type: House Land Size: 652.265 sqm approx Agent Comments Indicative Selling Price \$1,250,000 - \$1,350,000 Median House Price March quarter 2024: \$1,510,000