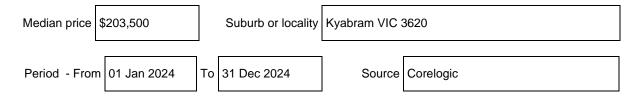

nset Crt  | 222 | 737 | \$194,950.00 |  |
| 11 Sunset Crt | 223 | 837 | \$189,950.00 |  |
| 13 Sunset Crt | 224 | 776 | \$189,950.00 |  |
| 14 Sunset Crt | 225 | 776 | \$189,950.00 |  |
| 12 Sunset Crt | 226 | 837 | \$189,950.00 |  |
| 10 Sunset Crt | 227 | 737 | \$187,500.00 |  |
| 6 Sunset Crt  | 229 | 734 | \$186,500.00 |  |
| 22 Solar Blvd | 231 | 760 | \$189,950.00 |  |
| 20 Solar Blvd | 232 | 752 | \$199,500.00 |  |

| 10 Orbit Place  | 1 | 812  | \$199,750.00 |  |
|-----------------|---|------|--------------|--|
| 10A Orbit Place | 2 | 758  | \$222,500.00 |  |
| 8 Orbit Place   | 4 | 3288 | E.O.I.       |  |
| 6B Orbit Place  | 5 | 825  | \$232,500.00 |  |
| 6A Orbit Place  | 6 | 758  | \$222,500.00 |  |
| 6 Orbit Place   | 7 | 812  | \$199,750.00 |  |

#### Land median sale price





## Comparable property sales (\*Delete A or B below as applicable)

A\* These are the three properties sold within five kilometres of the property for sale in the last 18 months that the estate agent or agent's representative considers to be most comparable to the property for sale.

| Address of comparable property     | Price     | Date of sale |
|------------------------------------|-----------|--------------|
| 24 WALLA LOOP KYABRAM VIC 3620     | \$186,500 | 15-May-24    |
| LOT 43 EDEN GROVE KYABRAM VIC 3620 | \$172,000 | 17-Oct-24    |
| 27 WALLA LOOP KYABRAM VIC 3620     | \$175,000 | 12-Feb-24    |

This Statement of Information was prepared on: 23 January 2025