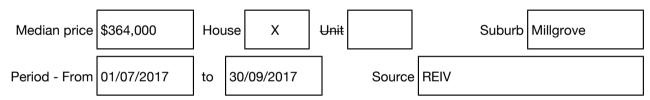

#### Median sale price

\$440.000

Rooms: Property Type: House (Previously Occupied - Detached) Land Size: 1075 sqm approx Agent Comments Indicative Selling Price \$410,000 - \$440,000 Median House Price September quarter 2017: \$364,000