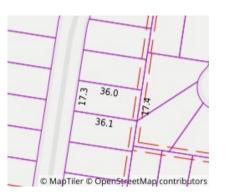

# Property Type: House (Previously

Occupied - Detached) Land Size: 627 sqm approx

**Agent Comments** 