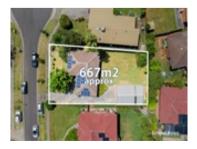

#### 8 Dee PI ROWVILLE 3178 (REI/VG)

Price: \$806.000 Method: Auction Sale Date: 11/02/2023

Property Type: House (Res) Land Size: 667 sqm approx Agent Comments