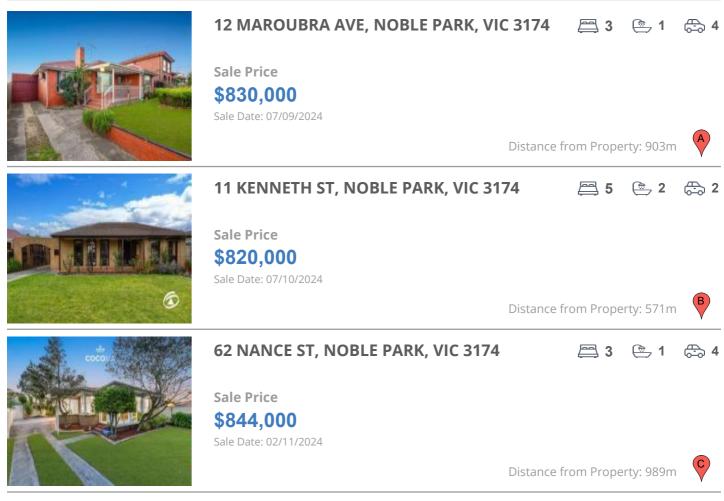

## **COMPARABLE PROPERTIES**

These are the three properties sold within two kilometres of the property for sale in the last six months that the estate agent or agents representative considers to be most comparable to the property for sale.

#### **Comparable property sales**

These are the three properties sold within two kilometres of the property for sale in the last six months that the estate agent or agents representative considers to be most comparable to the property for sale.

| Address of comparable property        | Price     | Date of sale |
|---------------------------------------|-----------|--------------|
| 12 MAROUBRA AVE, NOBLE PARK, VIC 3174 | \$830,000 | 07/09/2024   |
| 11 KENNETH ST, NOBLE PARK, VIC 3174   | \$820,000 | 07/10/2024   |
| 62 NANCE ST, NOBLE PARK, VIC 3174     | \$844,000 | 02/11/2024   |