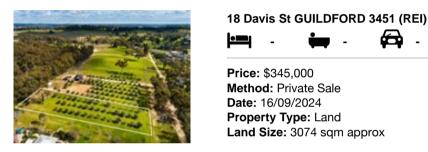

| Ade | dress of comparable property    | Price     | Date of sale |
|-----|---------------------------------|-----------|--------------|
| 1   | 18 Davis St GUILDFORD 3451      | \$345,000 | 16/09/2024   |
| 2   | 38 Yapeen School La YAPEEN 3451 | \$385,000 | 30/01/2024   |
| 3   |                                 |           |              |

# **Comparable Properties**

Price: \$345,000 Method: Private Sale Date: 16/09/2024 Property Type: Land Land Size: 3074 sqm approx

38 Yapeen School La YAPEEN 3451 (VG)

Price: \$385.000 Method: Sale Date: 30/01/2024 Property Type: Land