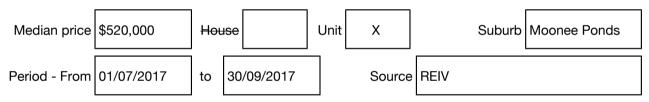

#### Median sale price

Rooms: Property Type: Apartment Agent Comments Indicative Selling Price \$575,000 Median Unit Price September quarter 2017: \$520,000