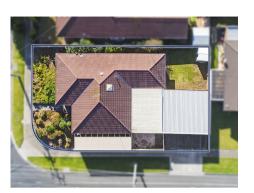

### Section 47AF of the Estate Agents Act 1980

| <b>Property</b> | offered | for sale |
|-----------------|---------|----------|
|-----------------|---------|----------|

| Address               | 71 Greenville Drive, Grovedale Vic 3216 |
|-----------------------|-----------------------------------------|
| Including suburb or   |                                         |
| locality and postcode |                                         |
|                       |                                         |
|                       |                                         |

Land Size: 615 sqm approx **Agent Comments** 