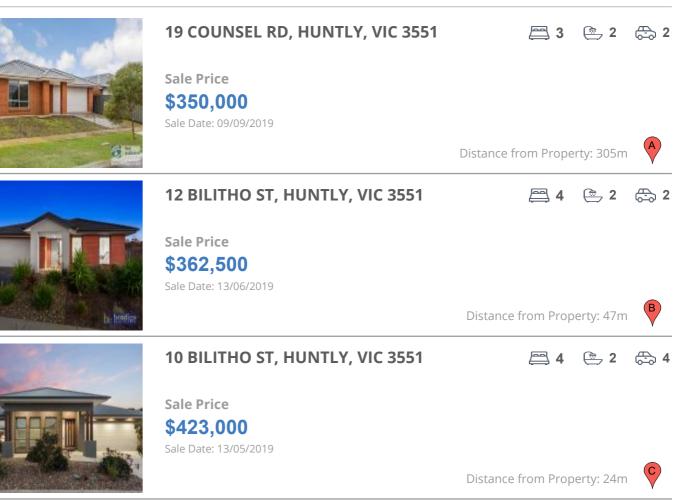

## **COMPARABLE PROPERTIES**

These are the three properties sold within five kilometres of the property for sale in the last 18 months that the estate agent or agent's representative considers to be most comparable to the property for sale.

#### **Comparable property sales**

These are the three properties sold within five kilometres of the property for sale in the last 18 months that the estate agent or agent's representative considers to be most comparable to the property for sale.

| Address of comparable property  | Price     | Date of sale |
|---------------------------------|-----------|--------------|
| 19 COUNSEL RD, HUNTLY, VIC 3551 | \$350,000 | 09/09/2019   |
| 12 BILITHO ST, HUNTLY, VIC 3551 | \$362,500 | 13/06/2019   |
| 10 BILITHO ST, HUNTLY, VIC 3551 | \$423,000 | 13/05/2019   |