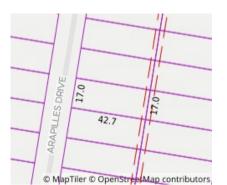

## Single residential property located in the Melbourne metropolitan area

|                                       | Section 47AF of the Estate Agents Act                                                                                                                                                                               |           |                                                |      |                              |       |          |       |       |        |           | t 1980     |       |
|---------------------------------------|---------------------------------------------------------------------------------------------------------------------------------------------------------------------------------------------------------------------|-----------|------------------------------------------------|------|------------------------------|-------|----------|-------|-------|--------|-----------|------------|-------|
| Prop                                  | erty offer                                                                                                                                                                                                          | ed for s  | sale                                           |      |                              |       |          |       |       |        |           |            |       |
| Address Including suburb and postcode |                                                                                                                                                                                                                     |           | 12 Arapilles Drive, Templestowe Lower Vic 3107 |      |                              |       |          |       |       |        |           |            |       |
| Indic                                 | ative sell                                                                                                                                                                                                          | ing pric  | се                                             |      |                              |       |          |       |       |        |           |            |       |
| For th                                | e meaning                                                                                                                                                                                                           | of this p | orice see                                      | cons | sumer.vic.go                 | ov.au | ı/underc | quoti | ng    |        |           |            |       |
|                                       | Single pric                                                                                                                                                                                                         | e \$1,38  | 8,000                                          |      |                              |       |          |       |       |        |           |            |       |
| Medi                                  | an sale p                                                                                                                                                                                                           | rice*     |                                                |      |                              |       |          |       |       |        |           |            |       |
| Median price                          |                                                                                                                                                                                                                     |           |                                                | Pro  | perty Type                   |       |          |       |       | Suburb | Templesto | we Lower   |       |
| Period - From                         |                                                                                                                                                                                                                     |           |                                                | to   |                              |       |          | Sou   | ırce  |        |           |            |       |
| Com                                   | parable p                                                                                                                                                                                                           | roperty   | / sales (                                      | *Del | lete A or E                  | B bel | ow as    | app   | lical | ble)   |           |            |       |
| <b>A</b> *                            | These are the three properties sold within two kilometres of the property for sale in the last six months that the estate agent or agent's representative considers to be most comparable to the property for sale. |           |                                                |      |                              |       |          |       |       |        |           |            |       |
| Add                                   | ress of co                                                                                                                                                                                                          | mparab    | le prope                                       | rty  |                              |       |          |       |       | P      | rice      | Date of    | sale  |
| 1                                     | 4 Winston Dr DONCASTER 3108                                                                                                                                                                                         |           |                                                |      |                              |       |          |       |       | \$-    | 1,480,000 | 17/11/20   | 023   |
| 2                                     | 11 Calderwood St BULLEEN 3105                                                                                                                                                                                       |           |                                                |      |                              |       |          |       |       | \$-    | 1,450,000 | 05/12/20   | 023   |
| 3                                     | 5 Rose Av BULLEEN 3105                                                                                                                                                                                              |           |                                                |      |                              |       |          |       |       | \$-    | 1,190,500 | 01/07/20   | 023   |
| OR                                    |                                                                                                                                                                                                                     |           |                                                |      |                              |       |          |       |       |        |           |            |       |
| <del>B*</del>                         |                                                                                                                                                                                                                     |           |                                                |      | epresentativ<br>vo kilometre |       |          |       |       |        |           |            | able- |
|                                       |                                                                                                                                                                                                                     |           | This Sta                                       | atem | ent of Inform                | natio | n was n  | rena  | arad  | on:    | 05/10/0   | 2002 10:00 |       |