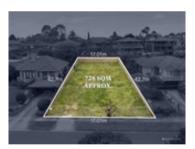

Price: \$1,450,000 Method: Private Sale Date: 05/12/2023 Property Type: Land Land Size: 728 sqm approx Agent Comments

5 Rose Av BULLEEN 3105 (REI/VG)

Price: \$1,190,500 Method: Auction Sale Date: 01/07/2023