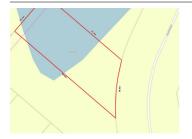

# STATEMENT OF INFORMATION

16 LEVANDA BOULEVARD, JACKASS FLAT, VIC 3556 PREPARED BY BRETT THOMPSON, PRD NATIONWIDE BENDIGO

# 16 LEVANDA BOULEVARD, JACKASS

**Indicative Selling Price** 

For the meaning of this price see consumer.vic.au/underquoting

**Price Range:** 

\$400,000 to \$435,000

Provided by: Brett Thompson, PRD Nationwide Bendigo

# Property offered for sale

Address Including suburb and postcode

16 LEVANDA BOULEVARD, JACKASS FLAT, VIC 3556