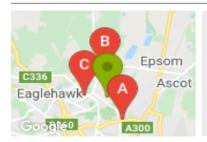

# **COMPARABLE PROPERTIES**

These are the three properties sold within five kilometres of the property for sale in the last 18 months that the estate agent or agent's representative considers to be most comparable to the property for sale.

# 14 ARBOR PL, WHITE HILLS, VIC 3550

Sale Price

\$405,000

Sale Date: 20/12/2019

Distance from Property: 1.5km

# 27 EVERGREEN BVD, JACKASS FLAT, VIC 3556 🛚 📇 3

**Sale Price** 

\$417,500

Sale Date: 27/02/2019

Distance from Property: 1.4km

# 3 MILLER CRT, EAGLEHAWK, VIC 3556

**Sale Price** 

\$400.000

Sale Date: 25/10/2018

Distance from Property: 1.2km